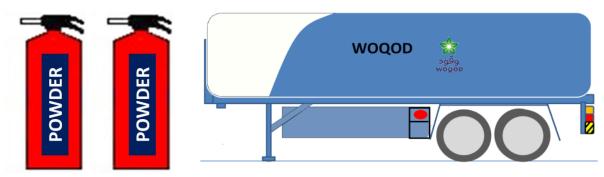

**Fuel Tanker** trailers must have at least two 6kg dry powder good condition Fire Extinguisher securely mounted one each side near the front.

 $\circ$  2x 6kg for fuel tankers one each side

Due to customer demand some approved required parts and further details are now available from FAHES.