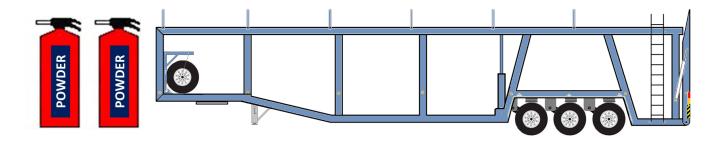

<u>**Car Transporters</u>** and other multi vehicle transporter trailers must have at least two 2kg dry powder good condition Fire Extinguisher securely mounted one each side near the front.</u>

o 2x 2kg for vehicle transporters one each side