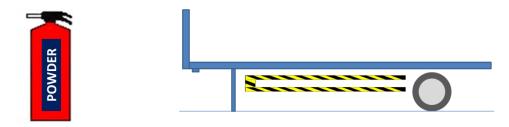

## • Trailer Fire Extinguisher

<u>**Truck Trailers**</u> must have at least one 2kg dry powder good condition Fire Extinguisher securely mounted on the left hand side near the front.

 $\circ~$  One 2kg dry powder extinguisher on left hand side.